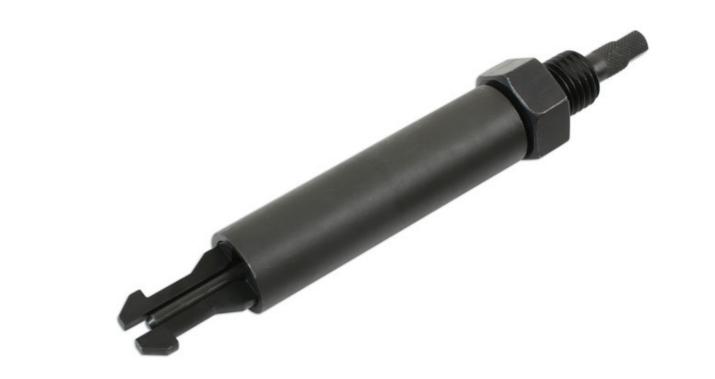

## Injector Sleeve Remover - for Isuzu Trooper

Diesel injector sleeve remover for Isuzu Trooper.

## **Additional Information**

- Application: Isuzu Trooper.
- Engine: 4JX1 3.0L diesel engine (1998 to 2004).
- Equivalent to OEM ATET0110.
- Use in accordance with OEM instruction.
- IMPORTANT: ensure the force screw is well lubricated with molybdenum disulphide grease before use.