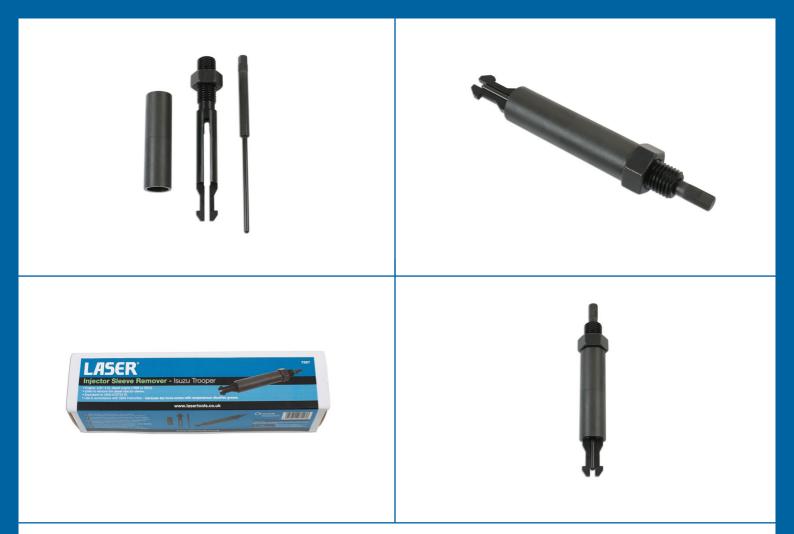

## Injector Sleeve Remover - for Isuzu Trooper

Diesel injector sleeve remover for Isuzu Trooper.

## **Additional Information**

- Application: Isuzu Trooper.
- Engine: 4JX1 3.0L diesel engine (1998 to 2004).
- Equivalent to OEM ATET0110.
- Use in accordance with OEM instruction.
- IMPORTANT: ensure the force screw is well lubricated with molybdenum disulphide grease before use.